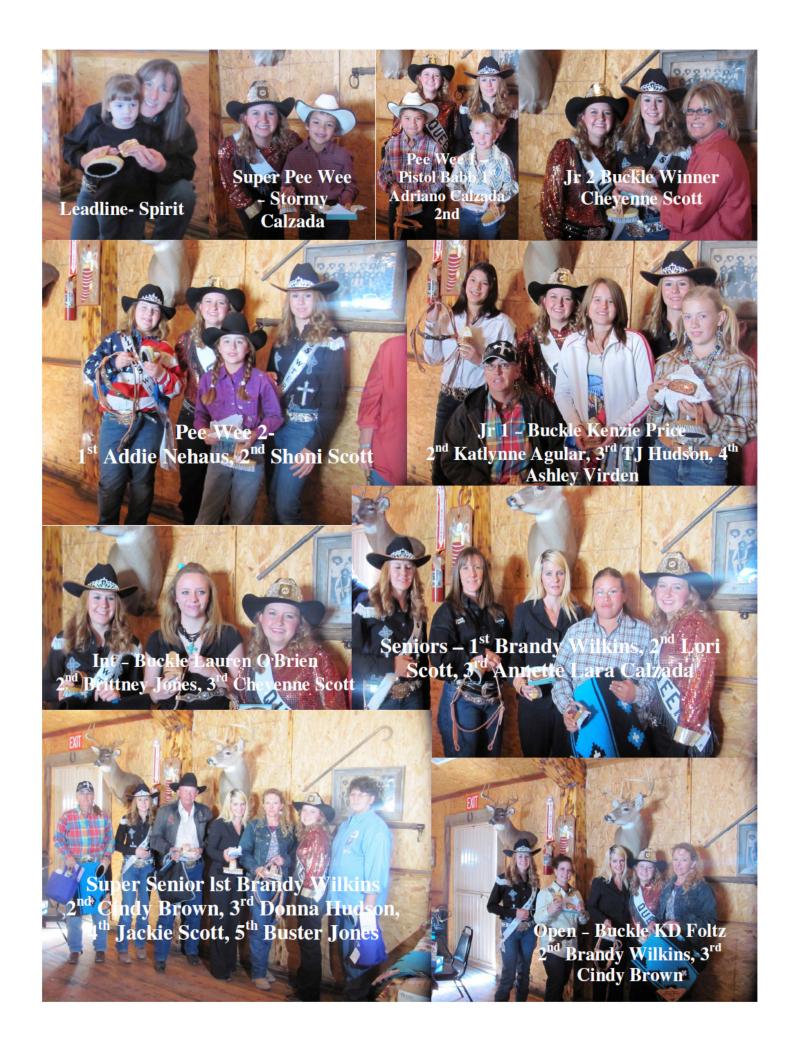

Returning is Cheyenne Scott as our Miss WTER and our new Lil Miss WTER is Addie Nehaus.

We started out awarding certificates of appreciation to the ones that went above and beyond to gather donations for the club. Kenzie Price, Brandy Wilkins, and the Scott Family who also won Family of the Year. Charlie Scott was responsible for over \$1000 of donations from around the town of Big Lake. Brandy was quite an asset from her donation from her work and numerous prizes donated all adding up to over \$1000. Miss Kenzie Price went out of her way to go door to door in her neighborhood collecting change to help pay for our new timer. "Your hard work is most APPRECIATED."

Perfect Attendance Awards
To the ones that attended all 10 Playdays.
K.D. Foltz, Katlynne Aguilar, Addie Nehaus,
Kenzie Price, Cheyenne Scott and Shoni
Scott