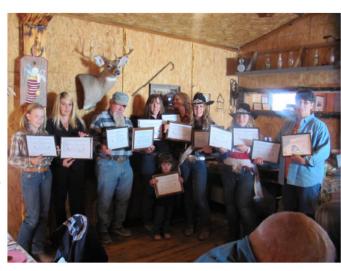

Returning is Cheyenne Scott as our Miss WTER and our new Lil Miss WTER is Addie Nehaus.

We started out awarding certificates of appreciation to the ones that went above and beyond to gather donations for the club. Kenzie Price, Brandy Wilkins, and the Scott Family who also won Family of the Year. Charlie Scott was responsible for over \$1000 of donations from around the town of Big Lake. Brandy was quite an asset from her donation from her work and numerous prizes donated all adding up to over \$1000. Miss Kenzie Price went out of her way to go door to door in her neighborhood collecting change to help pay for our new timer. "Your hard work is most APPRECIATED."

Perfect Attendance Awards
To the ones that attended all 10 Playdays.
K.D. Foltz, Katlynne Aguilar, Addie Nehaus,
Kenzie Price, Cheyenne Scott and Shoni
Scott