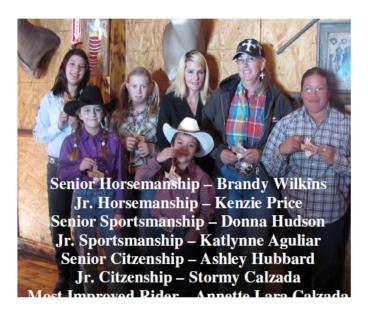

Returning is Cheyenne Scott as our Miss WTER and our new Lil Miss WTER is Addie Nehaus.

We started out awarding certificates of appreciation to the ones that went above and beyond to gather donations for the club. Kenzie Price, Brandy Wilkins, and the Scott Family who also won Family of the Year. Charlie Scott was responsible for over \$1000 of donations from around the town of Big Lake. Brandy was quite an asset from her donation from her work and numerous prizes donated all adding up to over \$1000. Miss Kenzie Price went out of her way to go door to door in her neighborhood collecting change to help pay for our new timer. "Your hard work is most APPRECIATED."

Perfect Attendance Awards
To the ones that attended all 10 Playdays.
K.D. Foltz, Katlynne Aguilar, Addie Nehaus,
Kenzie Price, Cheyenne Scott and Shoni
Scott