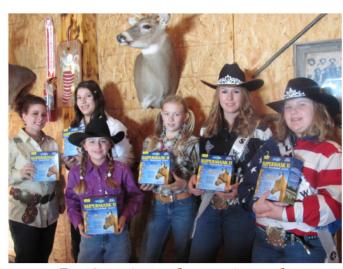

Returning is Cheyenne Scott as our Miss WTER and our new Lil Miss WTER is Addie Nehaus.

We started out awarding certificates of appreciation to the ones that went above and beyond to gather donations for the club. Kenzie Price, Brandy Wilkins, and the Scott Family who also won Family of the Year. Charlie Scott was responsible for over \$1000 of donations from around the town of Big Lake. Brandy was quite an asset from her donation from her work and numerous prizes donated all adding up to over \$1000. Miss Kenzie Price went out of her way to go door to door in her neighborhood collecting change to help pay for our new timer. "Your hard work is most APPRECIATED."

Perfect Attendance Awards
To the ones that attended all 10 Playdays.
K.D. Foltz, Katlynne Aguilar, Addie Nehaus,
Kenzie Price, Cheyenne Scott and Shoni
Scott